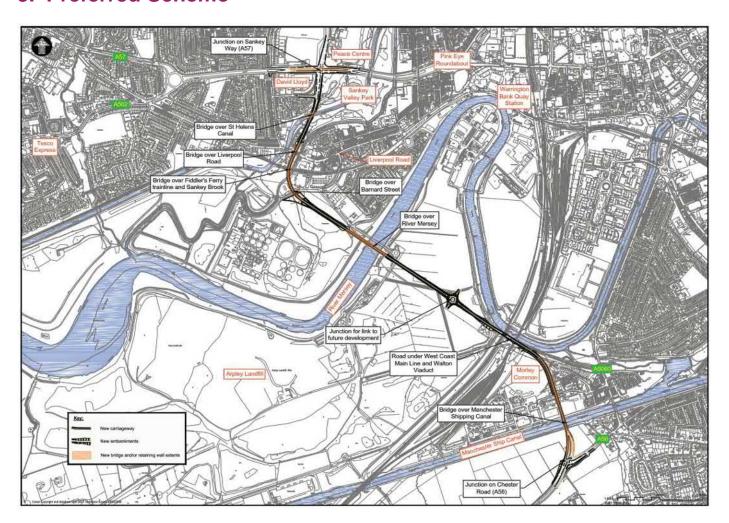

# 3. Preferred Scheme

### The new road comprises:

A new single carriageway road from A56 Chester Road to A57 Sankey Way with,

- Traffic Signal Controlled Junction on Chester Road.
- · High Level Structure Crossing the Manchester Ship Canal.
- Replacement of the existing masonry arch/precast structure on Chester/Helsby Railway over Eastford Road.
- · Roundabout Junction on Arpley Meadows to facilitate future development.
- A new structure crossing the River Mersey, the existing Forrest Way structure will be retained for local access.
- New structure's over UU Access Road, Barnard Street, Fiddlers Ferry Freight Railway, Liverpool Road and St Helens Canal.
- A new traffic signal junction on the A57 at the existing Cromwell Avenue junction including a single carriageway flyover for East/West Traffic.

# 4. Scheme Costs

The preferred route is based on the drawings included in Annex K1. This was broken down into sections 1~5 as below,