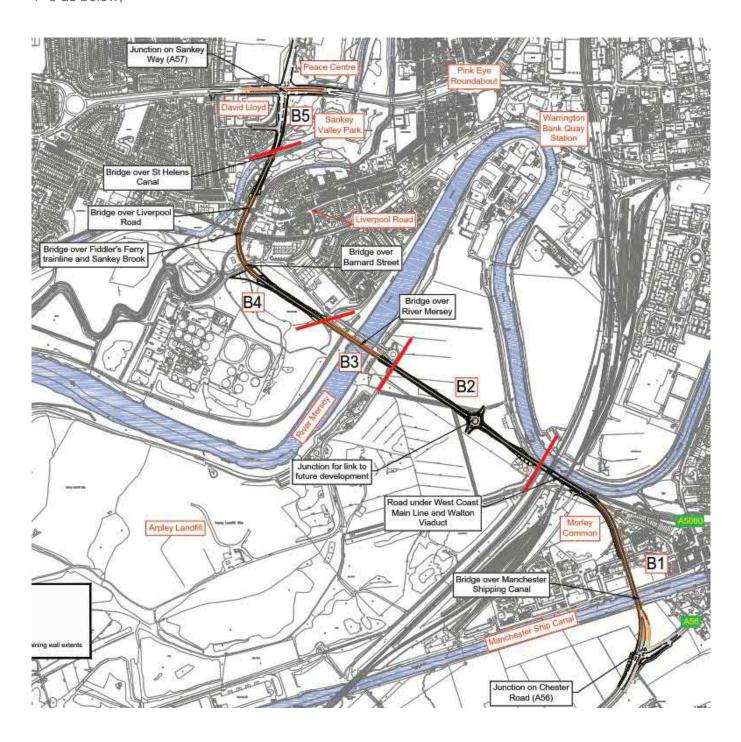

# 4. Scheme Costs

The preferred route is based on the drawings included in Annex K1. This was broken down into sections 1~5 as below,

The summary measurement table for the structures are included below; the full spreadsheets are included in the Annex K2.

| Structures Listed from the South (A56) to North (A57) | Rail/River/<br>Canal/Road | Туре                              | Clearance<br>height [m] | Clear<br>span<br>[m] | Deck<br>[m2] | Large<br>Abutments<br>and Piers | Small<br>Abutments<br>[no.] | Number<br>adjacent to<br>Watercourse<br>[no.] |
|-------------------------------------------------------|---------------------------|-----------------------------------|-------------------------|----------------------|--------------|---------------------------------|-----------------------------|-----------------------------------------------|
| Manchester Ship Canal (MSC) Viaduct                   | Canal                     | Steel<br>Composite                | 22                      | 473.9                | 7251         | 8                               |                             | 2                                             |
| Walton Viaduct                                        | Rail/River                | Steel<br>Composite                | 5.7                     | 17.4                 | 132          | 2                               |                             |                                               |
| WCML Viaduct                                          | Rail/River                | New VRS Req                       | uired to Pro            | tect exist           | ing Struct   | ure                             |                             |                                               |
| Forest Way Bridge                                     | River                     | Steel<br>Composite                | 10                      | 177.5                | 2715.8       | 4                               |                             | 2                                             |
| UU Access                                             | Road                      | Pre-stressed<br>Concrete<br>Beams | 5.3                     | 13.6                 | 208.1        |                                 | 2                           |                                               |
| Barnard Street                                        | Road                      | Pre-stressed<br>Concrete<br>Beams | 5.3                     | 13.6                 | 208.1        |                                 | 1                           |                                               |
| Sankey Brook                                          | Canal                     | Pre-stressed<br>Concrete<br>Beams | 0                       | 14                   | 214.2        |                                 | 2                           | 2                                             |
| Ditton Goods Line                                     | Rail                      | Pre-stressed<br>Concrete<br>Beams | 5.8                     | 13                   | 198.9        |                                 | 2                           |                                               |
| Old Liverpool Rd                                      | Road                      | Pre-stressed<br>Concrete<br>Beams | 5.7                     | 16                   | 244.8        |                                 | 2                           |                                               |
| St Helens Canal                                       | Canal                     | Pre-stressed<br>Concrete<br>Beams | 2.4                     | 15.4                 | 235.6        |                                 | 2                           | 2                                             |
| Cromwell Avenue Grade<br>Seperated (A57)              | Road                      | Steel<br>Composite                | 5.7                     | 40                   | 560.0        | 2                               |                             |                                               |