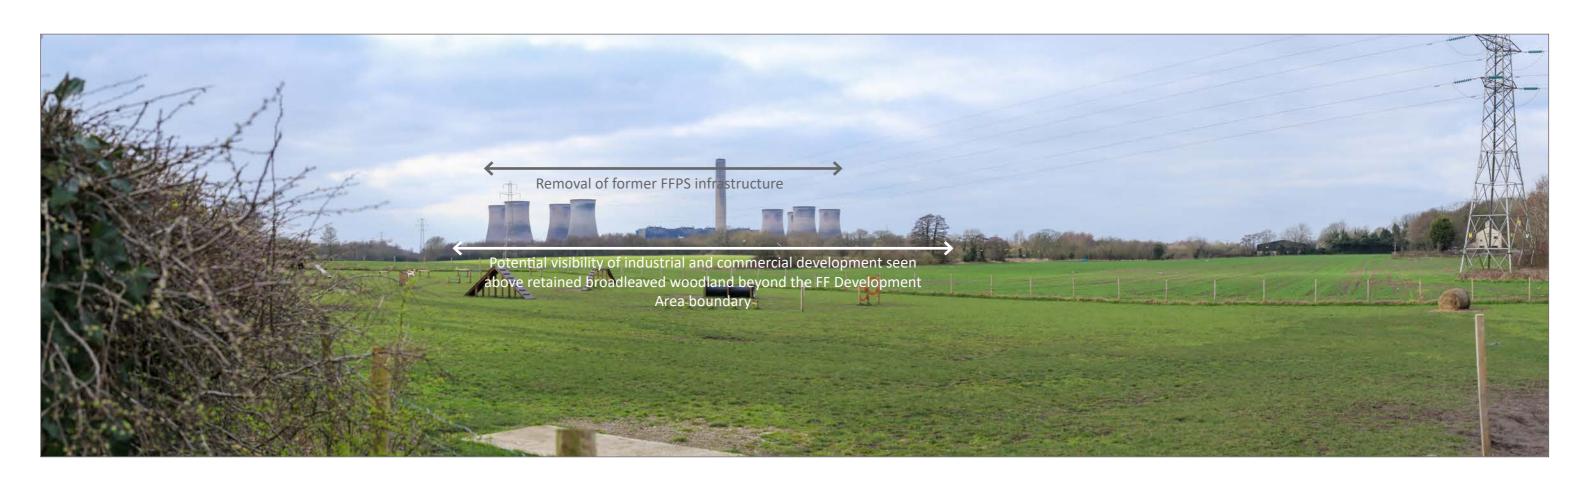

Camera:

Figure: 16

**Viewpoint 10: Moore Nature Reserve** 

OS reference: 354132 E 386946 N Horizontal field of view:

90° (cylindrical projection)

Canon EOS M50 Camera: Lens:

EF-M18-150mm f/3.5-6.3 IS STM Camera height:

Figure: 17

Viewpoint 11: Cuerdley Green, Widnes

1.5 m AGL

Date and time: 25/03/2022, 17:53

Lens:

Camera height: Date and time:

Brackets illustrate approximate horizontal extent of FF Development Area in view.