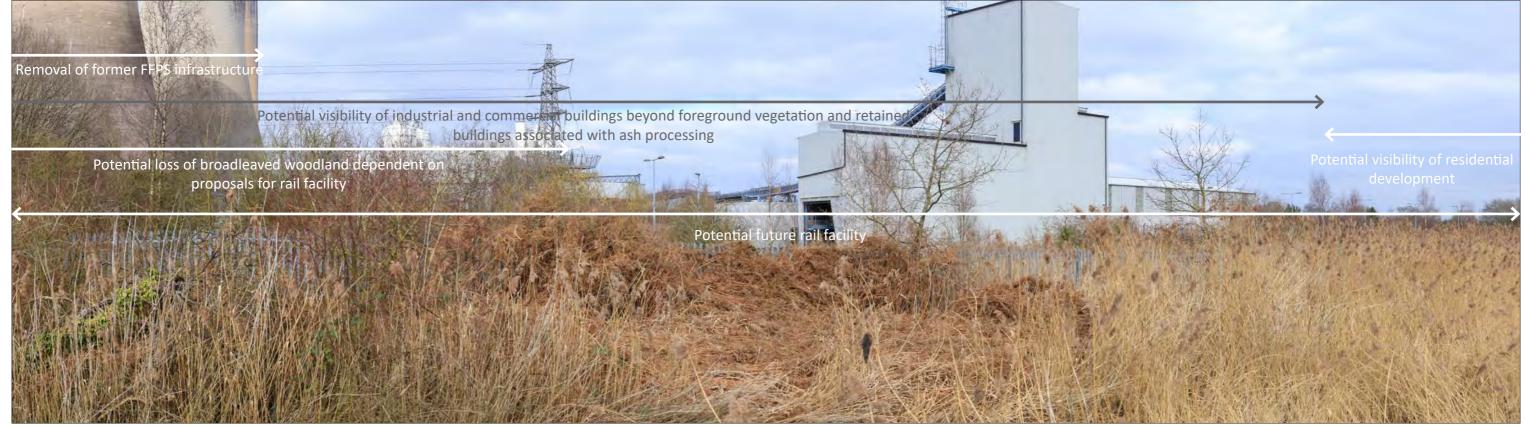

Figure: 9 Viewpoint 3: Marsh Lane

90° (cylindrical projection)

Brackets illustrate approximate horizontal extent of FF Development Area in view.

**OS** reference: 355972 E 386425 N Horizontal field of view:

Camera: Canon EOS 6D
Lens: EF50mm f/1.4 USM
Camera height: 1.5 m AGL
Date and time: 02/03/2023, 12:47

Viewpoint 4: Trans Pennine Trail / Station Road Bridge at Fiddler's Ferry Marina

Figure: 10

OS reference: