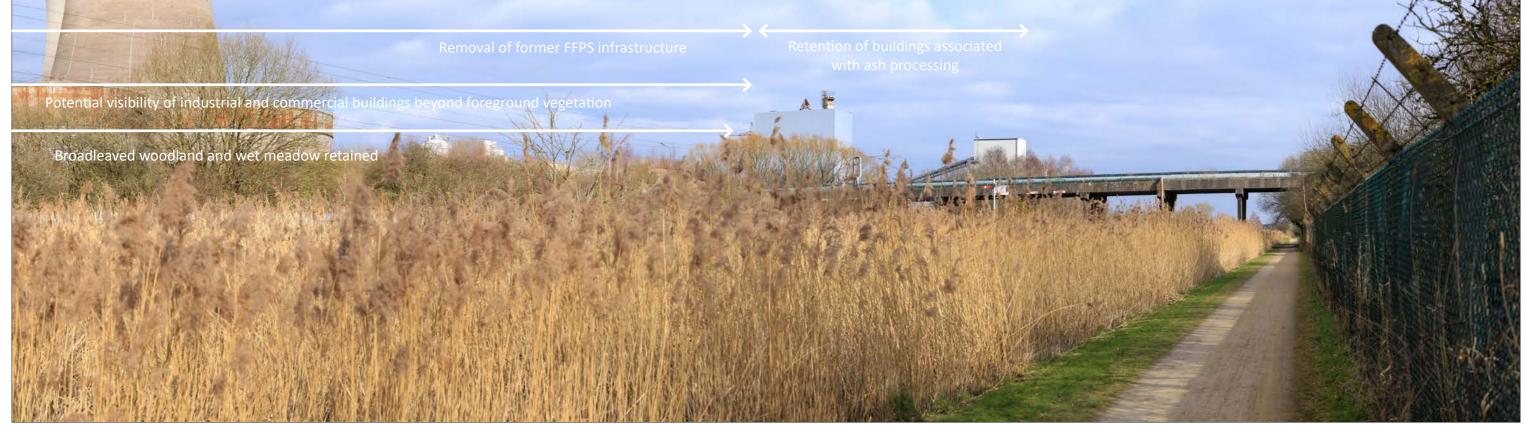

## Former Fiddlers Ferry Power Station

Landscape and Visual Appraisal Appendix 2: Figures

May 2023

**DRAFT** 



















**OS reference:** 354571 E 385726 N

Horizontal field of view:

90° (cylindrical projection)

Camera: Canon EOS 6D
Lens: EF50mm f/1.4 USM
Camera height: 1.5 m AGL
Date and time: 02/03/2023, 13:45

Figure: 7

Viewpoint 1: Trans Pennine Trail to South of Site,

West





**OS reference**: 354754 E 385798 N

Horizontal field of view:

90° (cylindrical projection)

Camera: Canon EOS 6D
Lens: EF50mm f/1.4 USM
Camera height: 1.5 m AGL
Date and time: 02/03/2023, 13:52

igure: 8

Viewpoint 2: Trans Pennine Trail to South of Site,

East





OS reference: 355131 E 386562 N Horizontal field of view: 90° (cylindrical projection)

Camera: Canon EOS 6D
Lens: EF50mm f/1.4 USM
Camera height: 1.5 m AGL
Date and time: 02/03/2023, 11:13

Figure: 9 Viewpoint 3: Marsh Lane



90° (cylindrical projection)

B