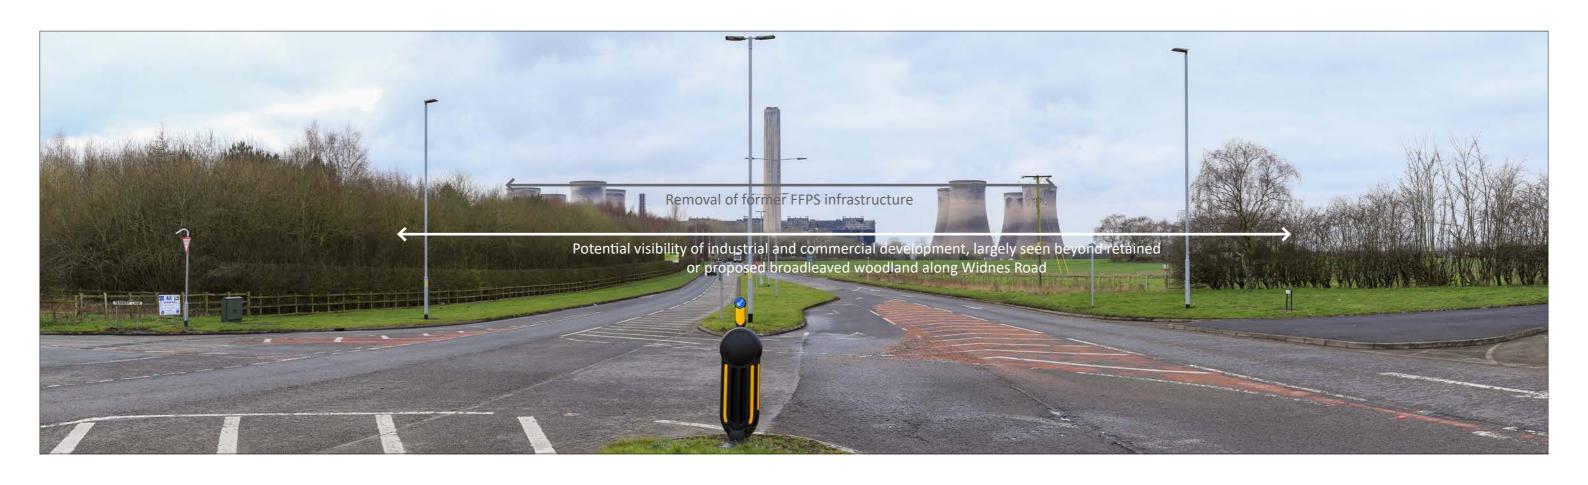

Figure: 12

**Viewpoint 6: A562 Widnes Road Junction** 

OS reference:

354435 E 387747 N

Horizontal field of view:

90° (cylindrical projection)

Camera: Canon EOS 6D
Lens: EF50mm f/1.4 USM
Camera height: 1.5 m AGL
Date and time: 02/03/2023, 12:05

Figure: 13

**Viewpoint 7: Garden Centre, South Lane** 

**OS reference:** 353231 E 386782 N

Horizontal field of view:

90° (cylindrical projection)

Canon EOS 6D EF50mm f/1.4 USM

 Camera height:
 1.5 m AGL

 Date and time:
 02/03/2023, 10:28