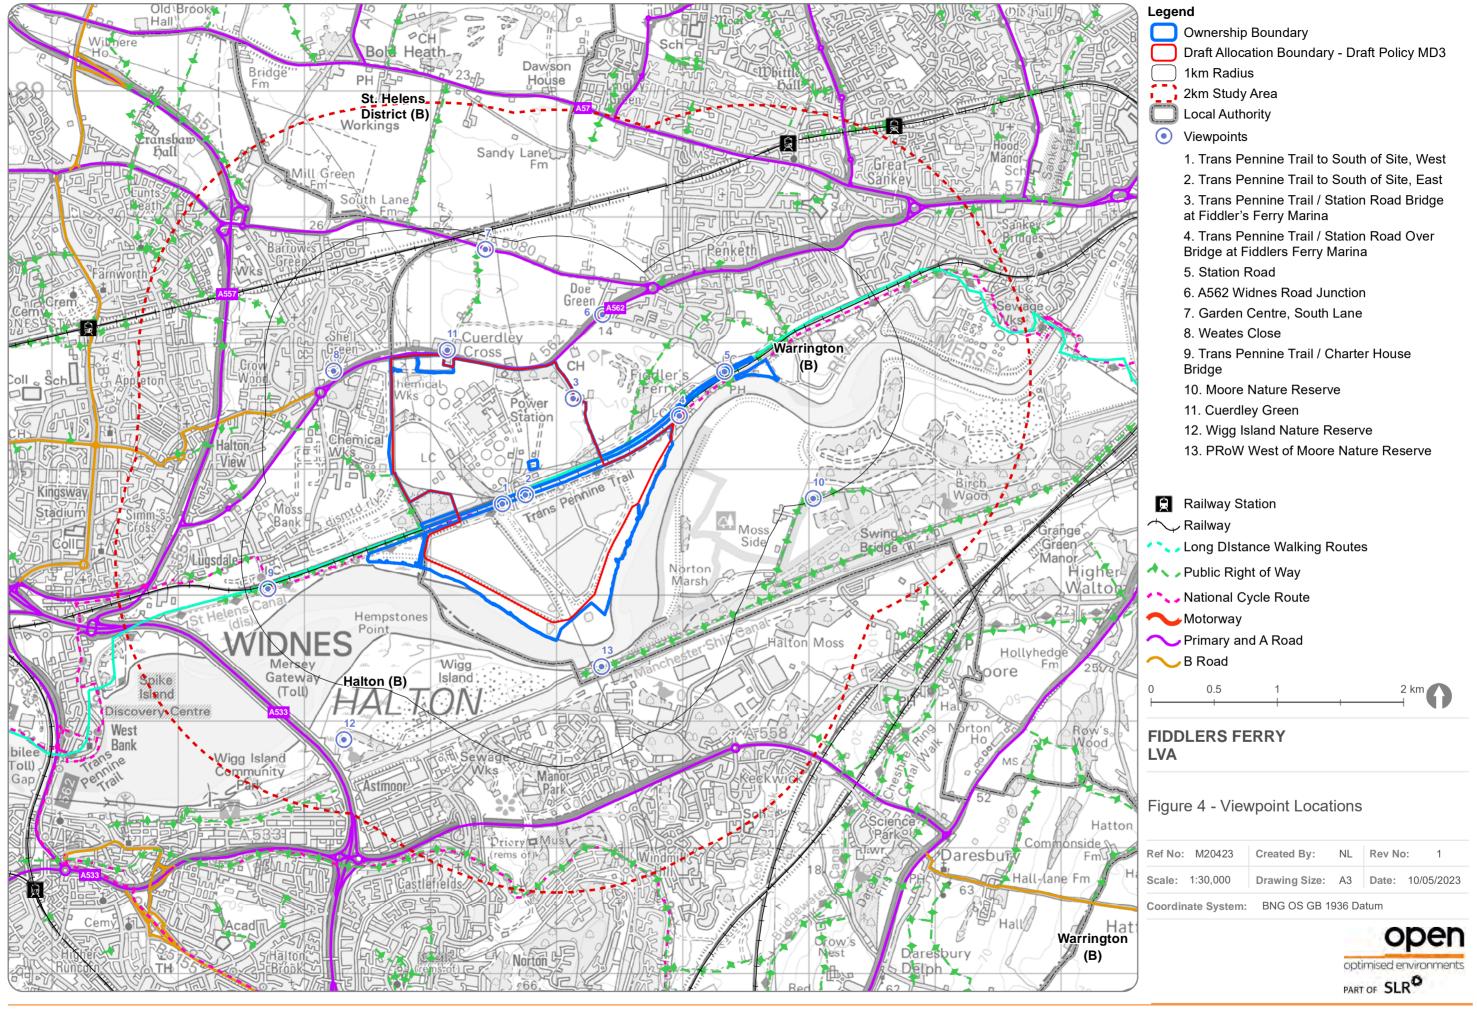

Figure: 7

Viewpoint 1: Trans Pennine Trail to South of Site,

West

**OS reference**: 354754 E 385798 N

Horizontal field of view:

90° (cylindrical projection)

Camera: Canon EOS 6D
Lens: EF50mm f/1.4 USM
Camera height: 1.5 m AGL
Date and time: 02/03/2023, 13:52

igure: 8

Viewpoint 2: Trans Pennine Trail to South of Site,

East

OS reference: 355131 E 386562 N Horizontal field of view: 90° (cylindrical projection)

Camera: Canon EOS 6D
Lens: EF50mm f/1.4 USM
Camera height: 1.5 m AGL
Date and time: 02/03/2023, 11:13

Figure: 9 Viewpoint 3: Marsh Lane

90° (cylindrical projection)

Brackets illustrate approximate horizontal extent of FF Development Area in view.

**OS** reference: 355972 E 386425 N Horizontal field of view:

Camera: Canon EOS 6D
Lens: EF50mm f/1.4 USM
Camera height: 1.5 m AGL
Date and time: 02/03/2023, 12:47

Viewpoint 4: Trans Pennine Trail / Station Road Bridge at Fiddler's Ferry Marina

Figure: 10

OS reference:

356331 E 386775 N

Horizontal field of view:

90° (cylindrical projection)

Canon EOS 6D Camera: EF50mm f/1.4 USM 1.5 m AGL

Camera height: Date and time: 02/03/2023, 14:33

Lens:

Figure: 11

**Viewpoint 5: Station Road** 

**OS reference:** 355365 E 387227 N

Horizontal field of view:

90° (cylindrical projection)

Camera: Canon EOS 6D
Lens: EF50mm f/1.4 USM
Camera height: 1.5 m AGL

 Camera height:
 1.5 m AGL

 Date and time:
 02/03/2023, 11:39

Figure: 12

**Viewpoint 6: A562 Widnes Road Junction** 

OS reference:

354435 E 387747 N

Horizontal field of view:

90° (cylindrical projection)

Camera: Canon EOS 6D
Lens: EF50mm f/1.4 USM
Camera height: 1.5 m AGL
Date and time: 02/03/2023, 12:05

Figure: 13

**Viewpoint 7: Garden Centre, South Lane** 

**OS reference:** 353231 E 386782 N

Horizontal field of view:

90° (cylindrical projection)

Canon EOS 6D EF50mm f/1.4 USM

 Camera height:
 1.5 m AGL

 Date and time:
 02/03/2023, 10:28

Camera: Lens: Figure: 14

Viewpoint 8: Weates Close

**OS** reference: 352711 E 385053 N **Hori** 

Horizontal field of view: 90° (cylindrical projection)

Camera: Canon EOS 6D
Lens: EF50mm f/1.4 USM
Camera height: 1.5 m AGL
Date and time: 02/03/2023, 15:12

Figure: 15
Viewpoint 9: Trans Pennine Trail / Charter House

Bridge

OS reference: 357033 E 385769 N Horizontal field of view:

90° (cylindrical projection)

Canon EOS 6D EF50mm f/1.4 USM

Lens: Camera height: Date and time: 1.5 m AGL 02/03/2023, 16:02

Camera:

Figure: 16

**Viewpoint 10: Moore Nature Reserve** 

OS reference: 354132 E 386946 N Horizontal field of view:

90° (cylindrical projection)

Canon EOS M50 Camera: Lens:

EF-M18-150mm f/3.5-6.3 IS STM Camera height:

Figure: 17

Viewpoint 11: Cuerdley Green, Widnes

1.5 m AGL

Date and time: 25/03/2022, 17:53

Lens:

Camera height: Date and time:

Brackets illustrate approximate horizontal extent of FF Development Area in view.

**OS reference:** 353313 E 383858 N

383858 N Horizontal field of view:

90° (cylindrical projection)

Camera: Canon EOS M50

EF-M18-150mm f/3.5-6.3 IS STM 1.5 m AGL

25/03/2022, 16:02

Viewpoint 12: Wigg Island Nature Reserve

Figure: 18

Viewpoint photography provided by Arcadis.

**OS reference:** 356819 E 385420 N

Horizontal field of view:

90° (cylindrical projection)

Camera: Canon EOS 6D
Lens: EF50mm f/1.4 USM
Camera height: 1.5 m AGL
Date and time: 28/10/2022

Figure: 19

**Viewpoint 13: PRoW West of Moore Nature** 

Reserve