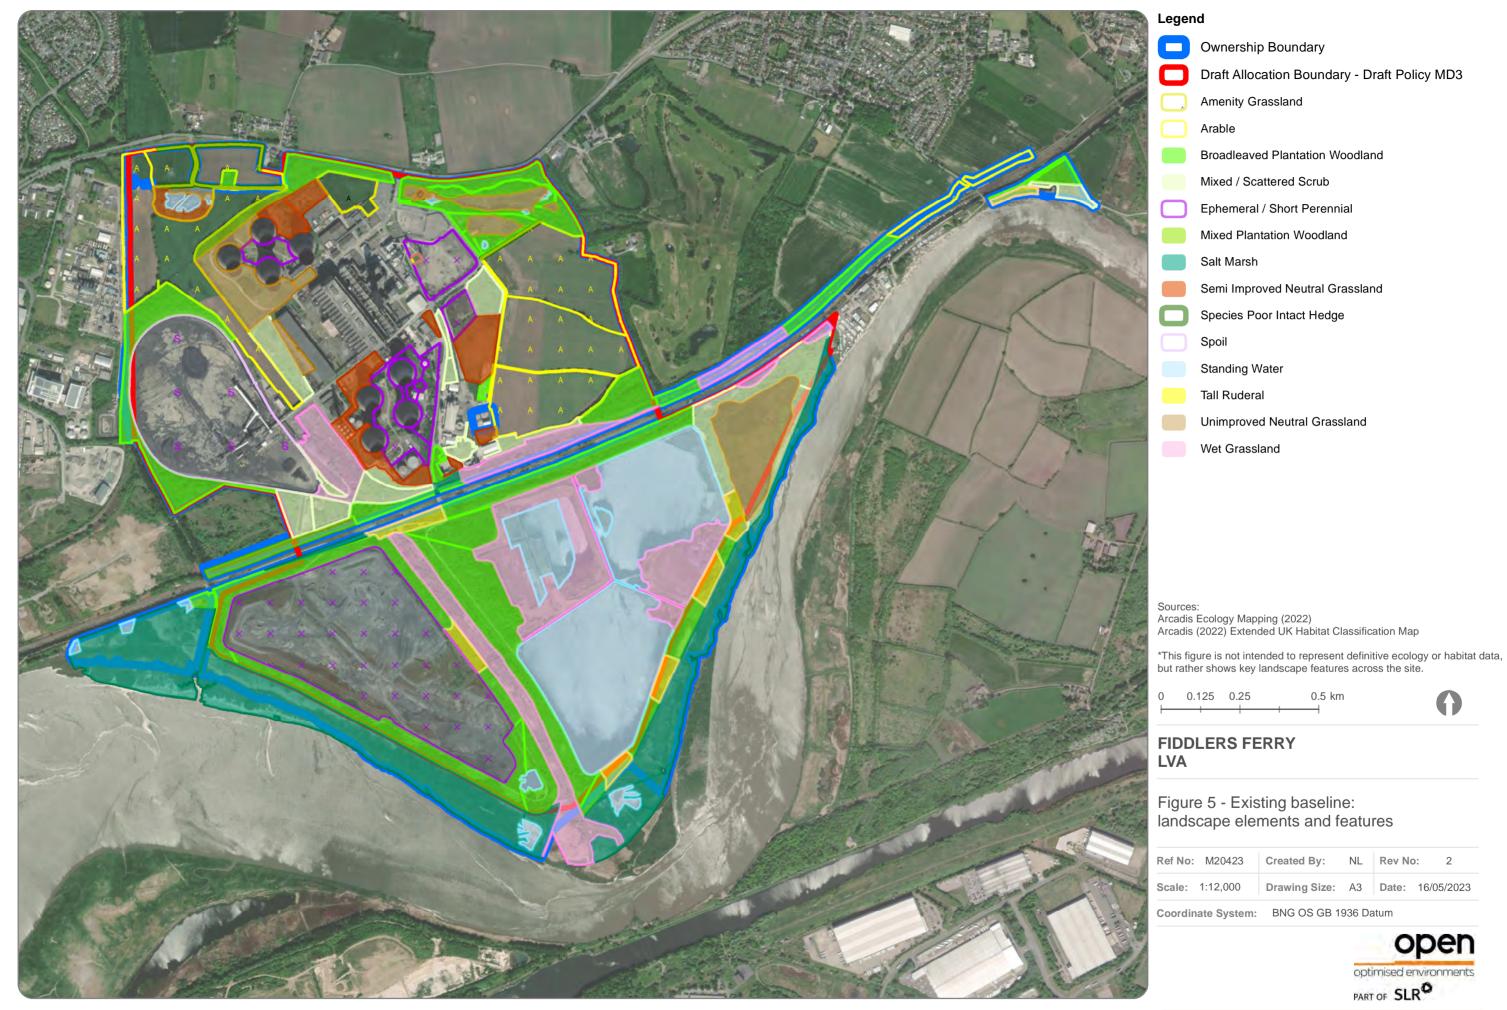

## Former Fiddlers Ferry Power Station

Landscape and Visual Appraisal Appendix 2: Figures

May 2023

**DRAFT** 



















**OS reference:** 354571 E 385726 N

Horizontal field of view:

90° (cylindrical projection)

Camera: Canon EOS 6D
Lens: EF50mm f/1.4 USM
Camera height: 1.5 m AGL
Date and time: 02/03/2023, 13:45

Figure: 7

Viewpoint 1: Trans Pennine Trail to South of Site,

West





**OS reference**: 354754 E 385798 N

Horizontal field of view:

90° (cylindrical projection)

Camera: Canon EOS 6D
Lens: EF50mm f/1.4 USM
Camera height: 1.5 m AGL
Date and time: 02/03/2023, 13:52

igure: 8

Viewpoint 2: Trans Pennine Trail to South of Site,

East





OS reference: 355131 E 386562 N Horizontal field of view: 90° (cylindrical projection)

Camera: Canon EOS 6D
Lens: EF50mm f/1.4 USM
Camera height: 1.5 m AGL
Date and time: 02/03/2023, 11:13

Figure: 9 Viewpoint 3: Marsh Lane



90° (cylindrical projecti