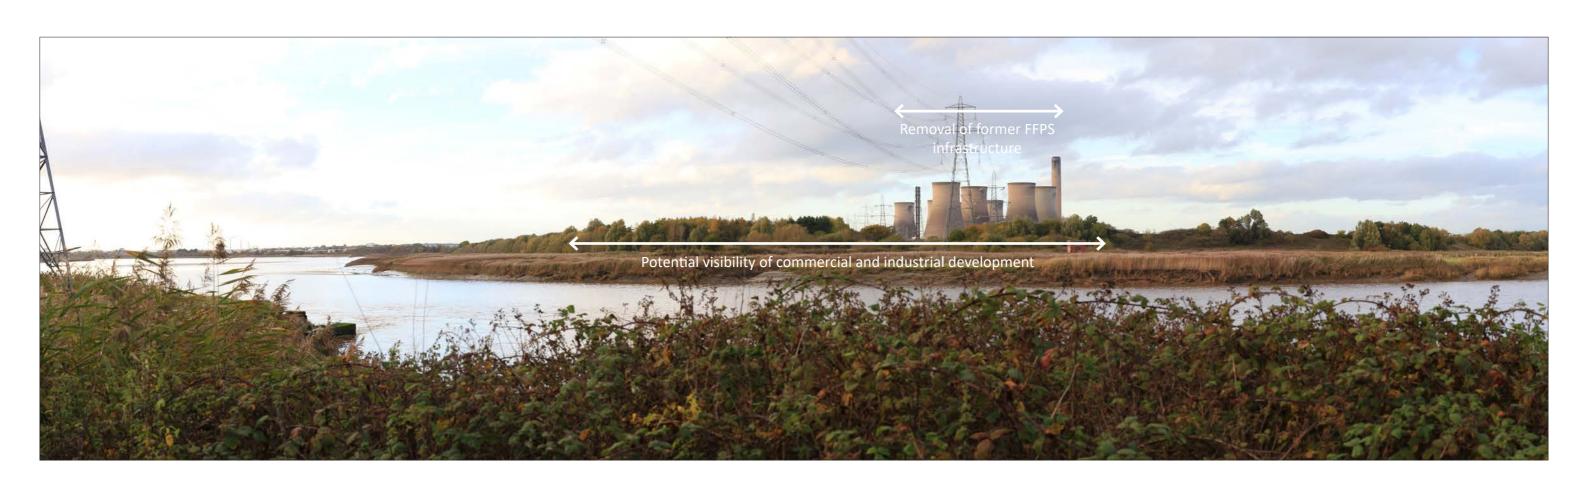

Figure: 18

Viewpoint photography provided by Arcadis.

**OS reference:** 356819 E 385420 N

Horizontal field of view:

90° (cylindrical projection)

Camera: Canon EOS 6D
Lens: EF50mm f/1.4 USM
Camera height: 1.5 m AGL
Date and time: 28/10/2022

Figure: 19

**Viewpoint 13: PRoW West of Moore Nature** 

Reserve