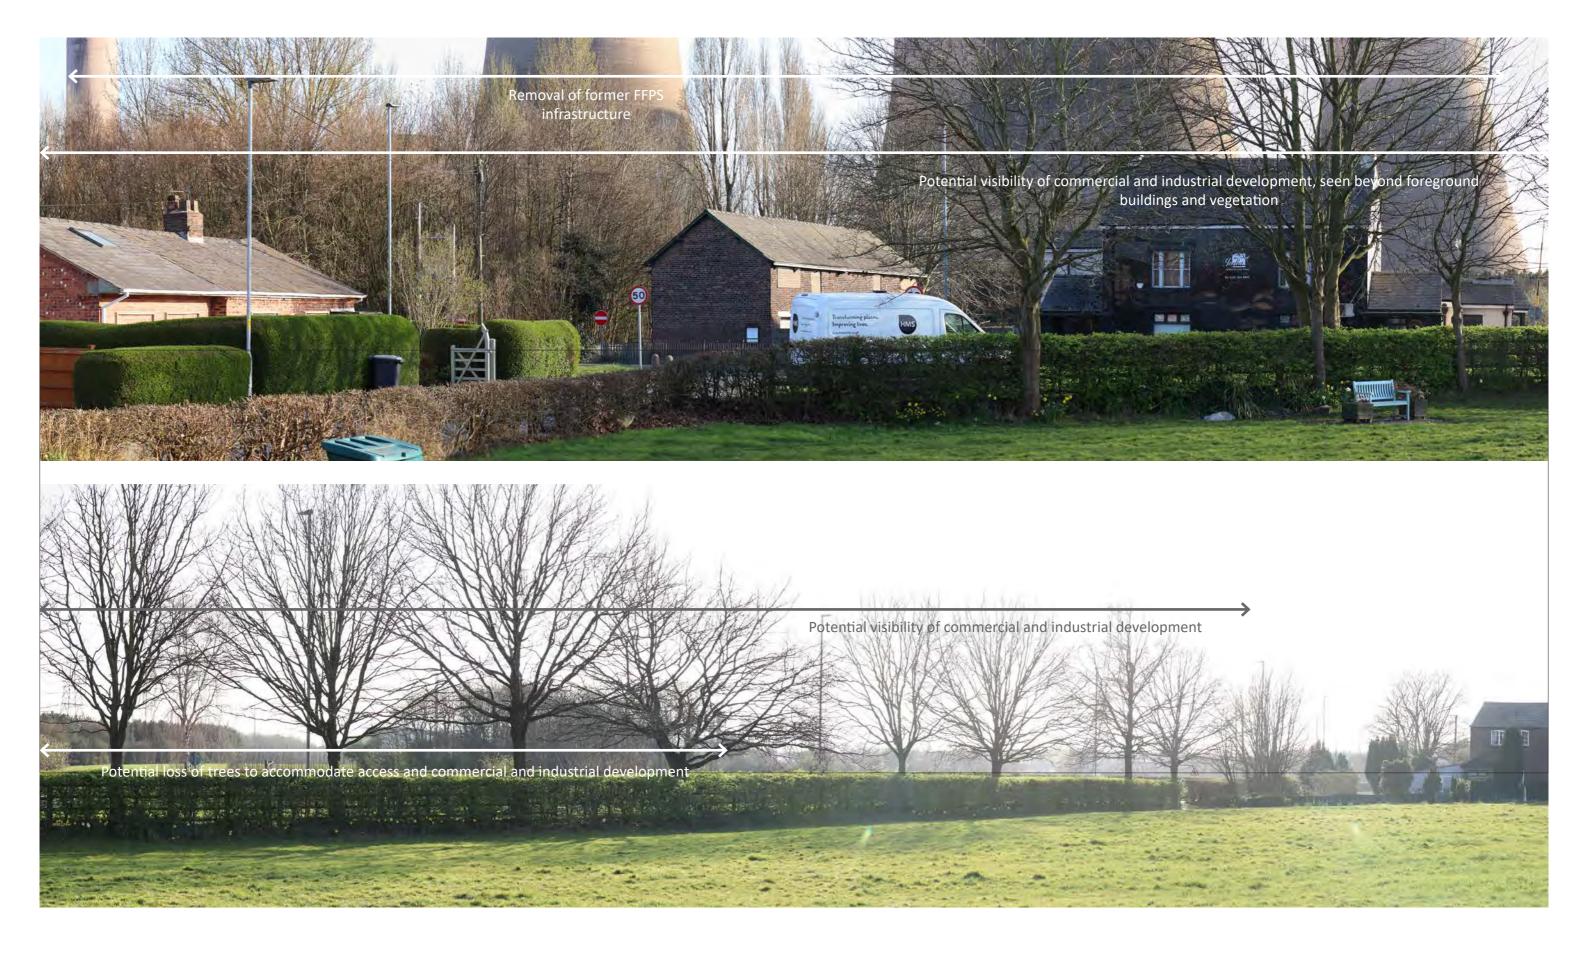

Figure: 13

**Viewpoint 7: Garden Centre, South Lane** 

**OS reference:** 353231 E 386782 N

Horizontal field of view:

90° (cylindrical projection)

Canon EOS 6D EF50mm f/1.4 USM

 Camera height:
 1.5 m AGL

 Date and time:
 02/03/2023, 10:28

Camera: Lens: Figure: 14

Viewpoint 8: Weates Close

**OS** reference: 352711 E 385053 N **Hori** 

Horizontal field of view: 90° (cylindrical projection)

Camera: Canon EOS 6D
Lens: EF50mm f/1.4 USM
Camera height: 1.5 m AGL
Date and time: 02/03/2023, 15:12