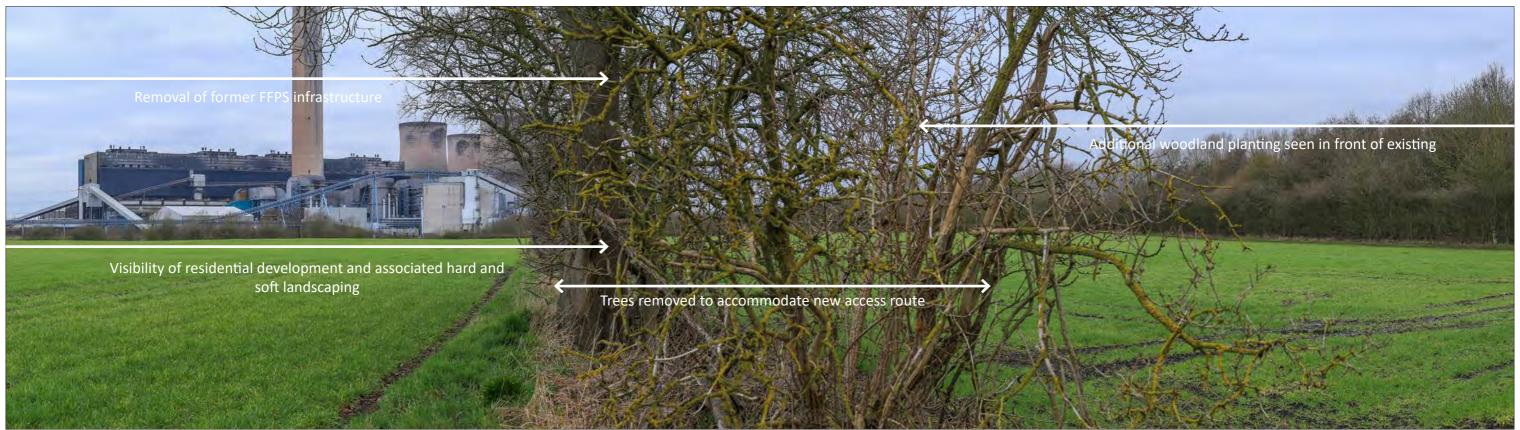

356331 E 386775 N

Horizontal field of view:

90° (cylindrical projection)

Canon EOS 6D Camera: EF50mm f/1.4 USM 1.5 m AGL

Camera height: Date and time: 02/03/2023, 14:33

Lens:

Figure: 11

**Viewpoint 5: Station Road** 

**OS reference:** 355365 E 387227 N

Horizontal field of view:

90° (cylindrical projection)

Camera: Canon EOS 6D
Lens: EF50mm f/1.4 USM
Camera height: 1.5 m AGL

 Camera height:
 1.5 m AGL

 Date and time:
 02/03/2023, 11:39