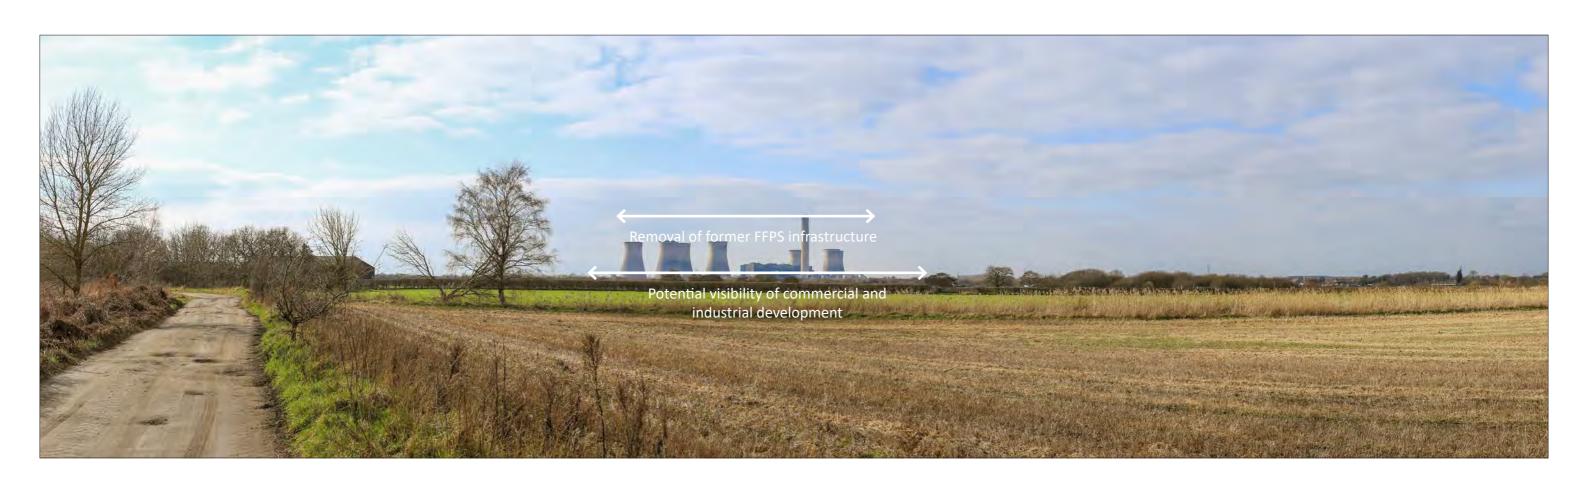

**OS reference:** 355365 E 387227 N

Horizontal field of view:

90° (cylindrical projection)

Camera: Canon EOS 6D
Lens: EF50mm f/1.4 USM
Camera height: 1.5 m AGL

 Camera height:
 1.5 m AGL

 Date and time:
 02/03/2023, 11:39

Figure: 12

**Viewpoint 6: A562 Widnes Road Junction** 

OS reference:

354435 E 387747 N

Horizontal field of view:

90° (cylindrical projection)

Camera: Canon EOS 6D
Lens: EF50mm f/1.4 USM
Camera height: 1.5 m AGL
Date and time: 02/03/2023, 12:05