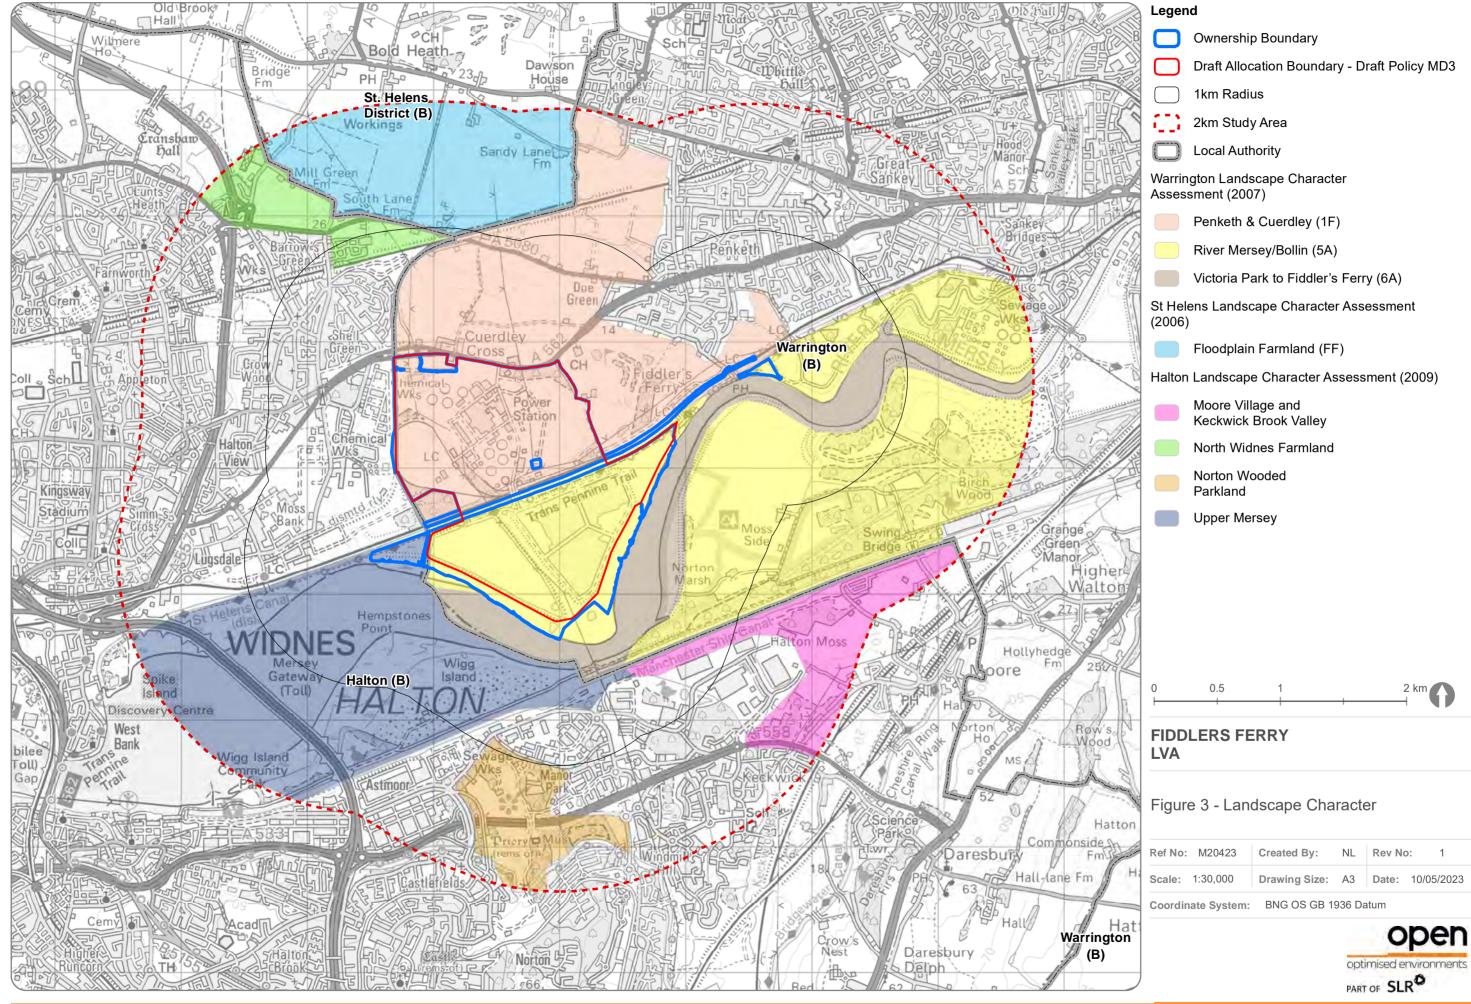

## Former Fiddlers Ferry Power Station

Landscape and Visual Appraisal Appendix 2: Figures

May 2023

**DRAFT** 

**OS reference:** 354571 E 385726 N

Horizontal field of view:

90° (cylindrical projection)

Camera: Canon EOS 6D
Lens: EF50mm f/1.4 USM
Camera height: 1.5 m AGL
Date and time: 02/03/2023, 13:45