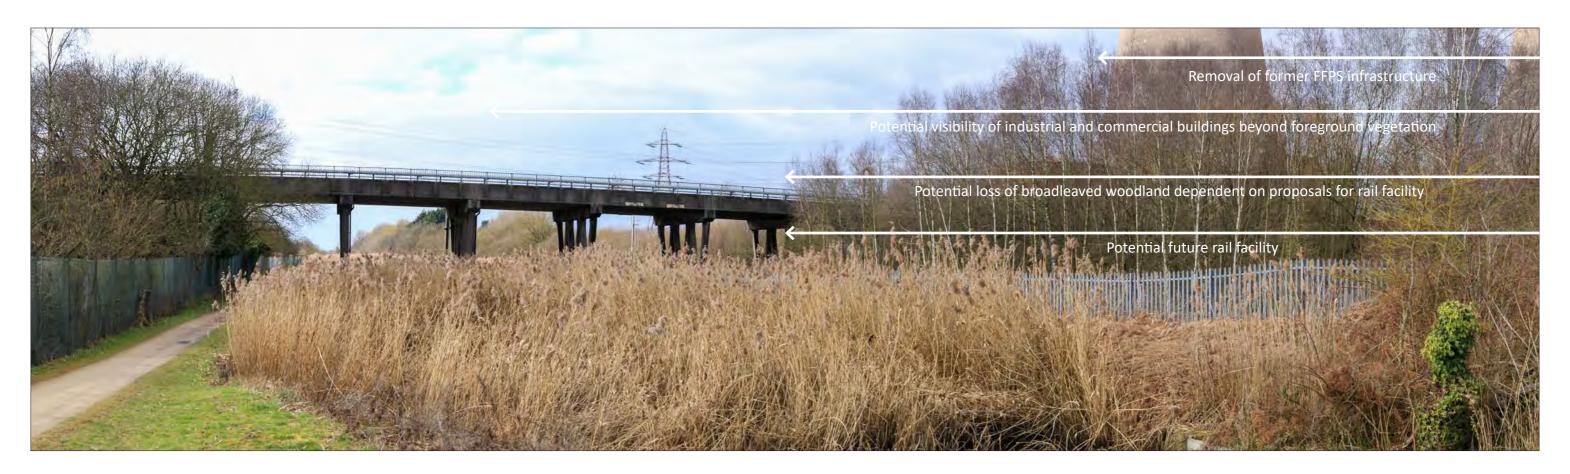

Figure: 9 Viewpoint 3: Marsh Lane

90° (cylindrical projection)

Brackets illustrate approximate horizontal extent of FF Development Area in view.

**OS** reference: 355972 E 386425 N Horizontal field of view:

Camera: Canon EOS 6D
Lens: EF50mm f/1.4 USM
Camera height: 1.5 m AGL
Date and time: 02/03/2023, 12:47

Viewpoint 4: Trans Pennine Trail / Station Road Bridge at Fiddler's Ferry Marina

Figure: 10

OS reference: