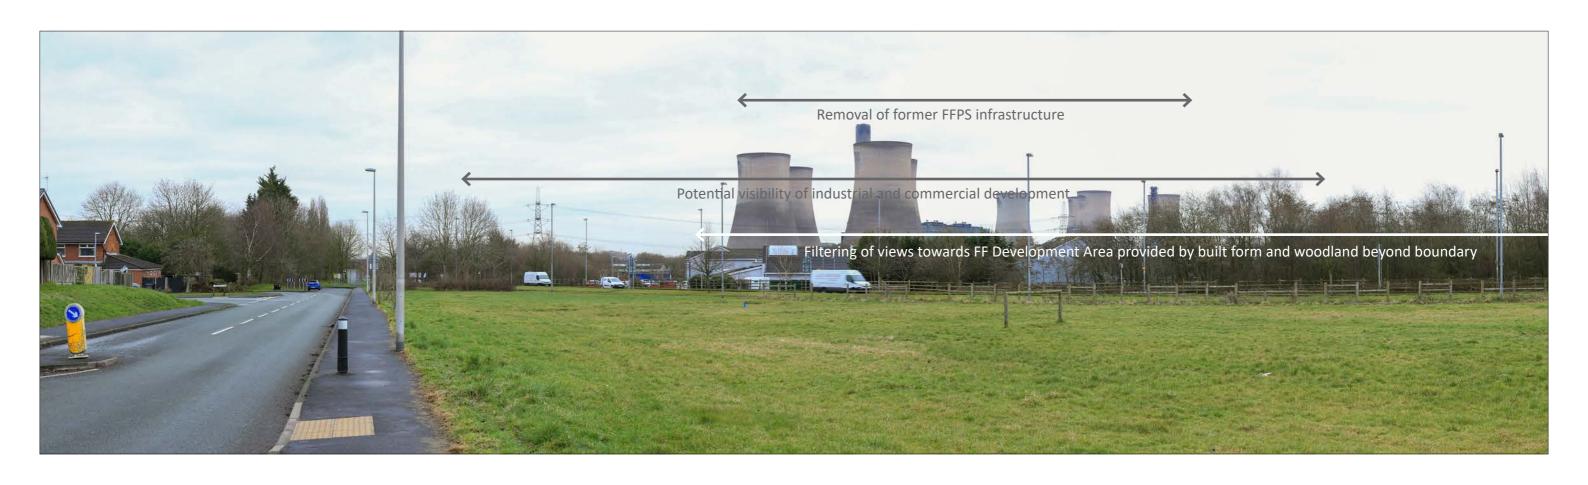

Figure: 9 Viewpoint 3: Marsh Lane

90° (cylindrical projection)

Brackets illustrate approximate horizontal extent of FF Development Area in view.

**OS** reference: 355972 E 386425 N Horizontal field of view:

Camera: Canon EOS 6D
Lens: EF50mm f/1.4 USM
Camera height: 1.5 m AGL
Date and time: 02/03/2023, 12:47

Viewpoint 4: Trans Pennine Trail / Station Road Bridge at Fiddler's Ferry Marina

Figure: 10

OS reference: