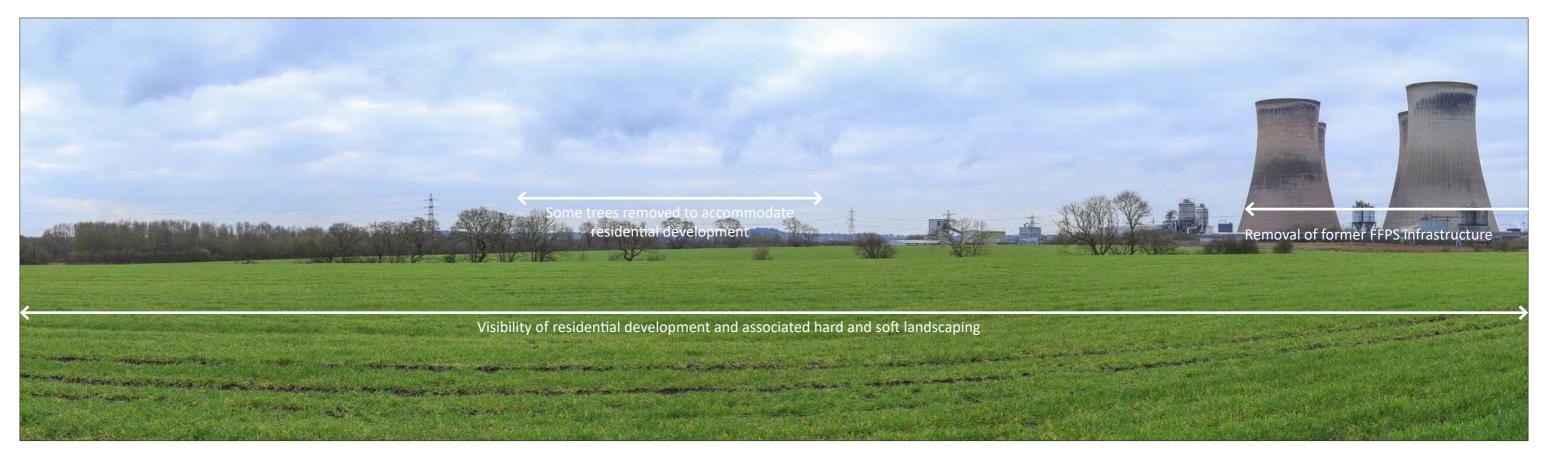

356331 E 386775 N

Horizontal field of view:

90° (cylindrical projection)

Canon EOS 6D Camera: EF50mm f/1.4 USM 1.5 m AGL

Camera height: Date and time: 02/03/2023, 14:33

Lens:

Figure: 11

**Viewpoint 5: Station Road** 

**OS reference:** 355365 E 387227 N

Horizontal field of view:

90° (cylindrical projection)

Camera: Canon EOS 6D
Lens: EF50mm f/1.4 USM
Camera height: 1.5 m AGL

 Camera height:
 1.5 m AGL

 Date and time:
 02/03/2023, 11:39