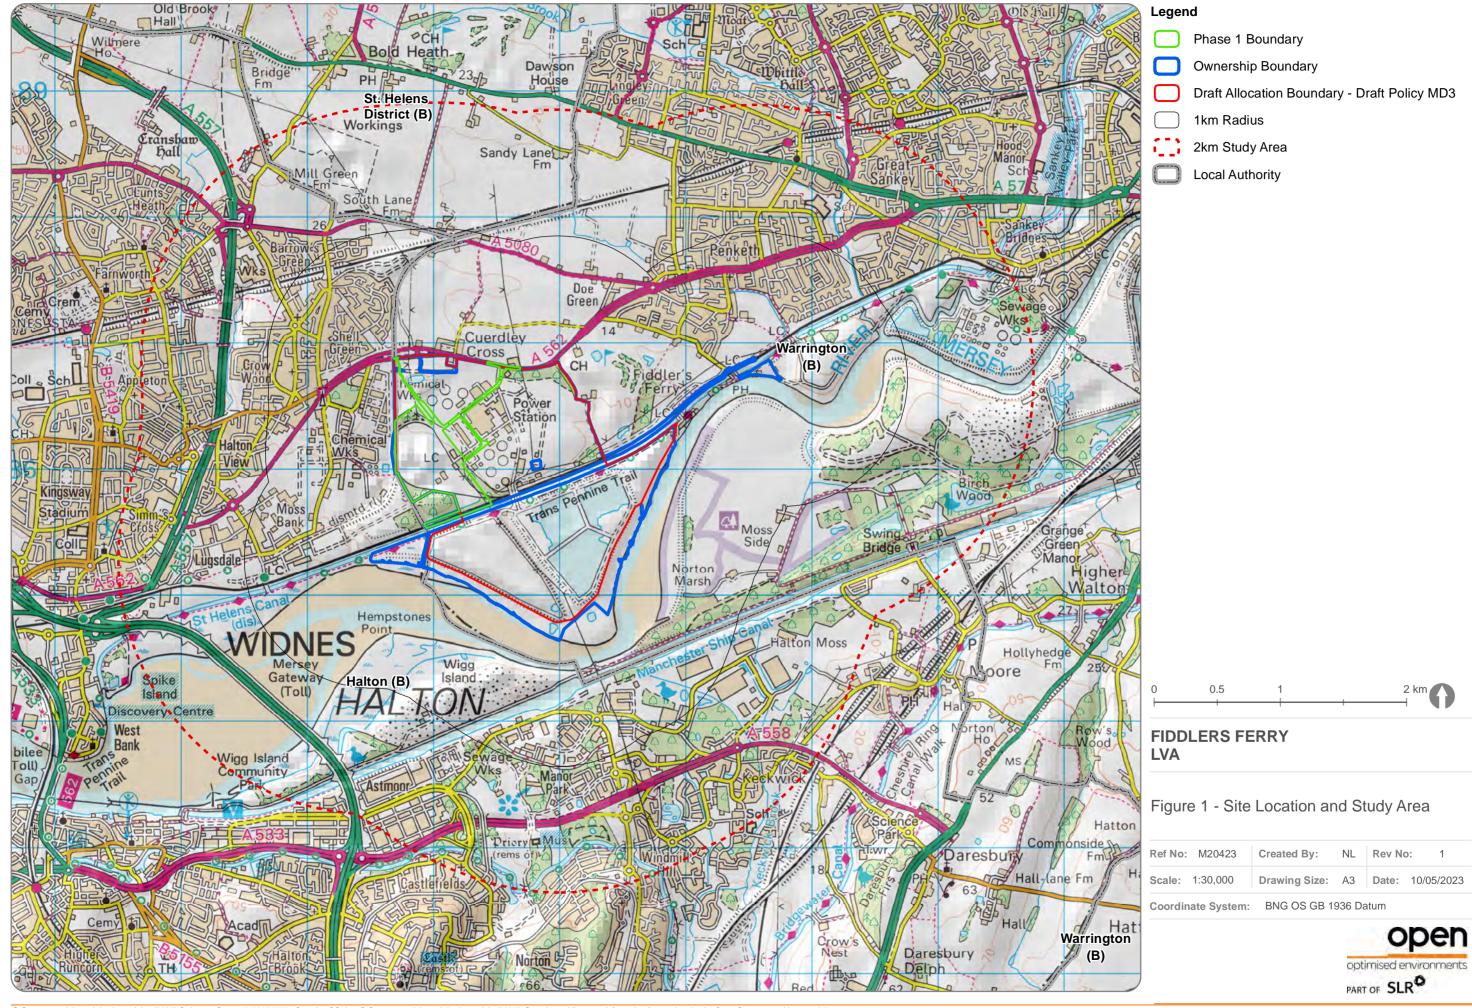

## Former Fiddlers Ferry Power Station

Landscape and Visual Appraisal Appendix 2: Figures

May 2023

**DRAFT** 

**OS reference:** 354571 E 385726 N

Horizontal field of view:

90° (cylindrical projection)

Camera: Canon EOS 6D
Lens: EF50mm f/1.4 USM
Camera height: 1.5 m AGL
Date and time: 02/03/2023, 13:45