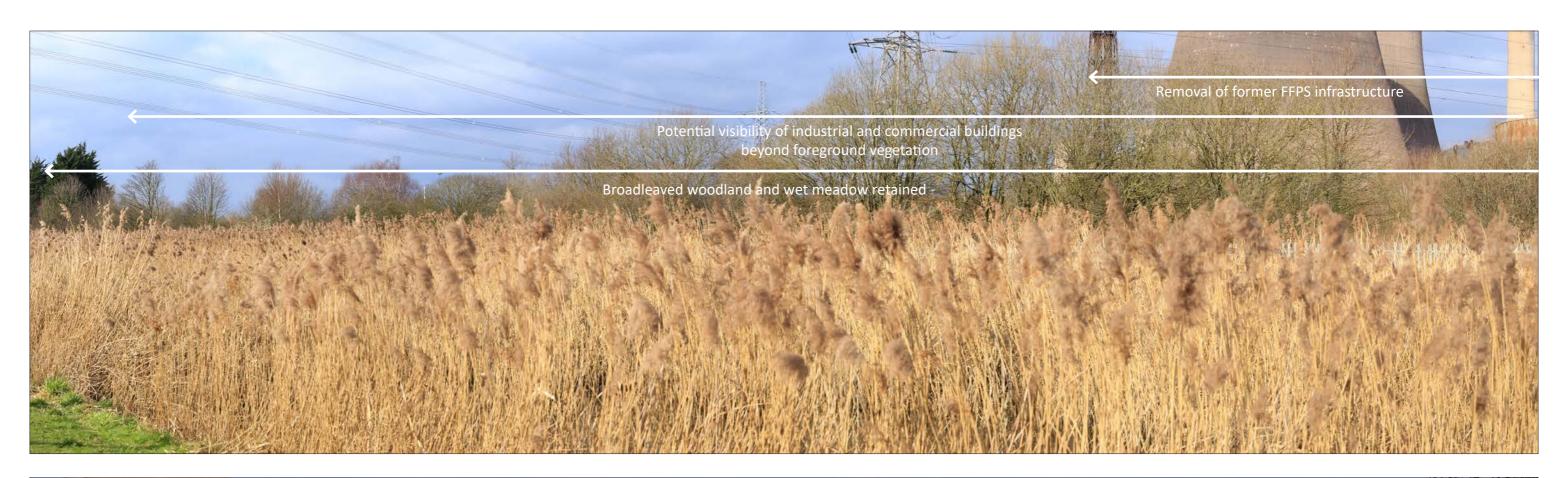

## Former Fiddlers Ferry Power Station

Landscape and Visual Appraisal Appendix 2: Figures

May 2023

**DRAFT** 



















**OS reference:** 354571 E 385726 N

Horizontal field of view:

90° (cylindrical projection)

Camera: Canon EOS 6D
Lens: EF50mm f/1.4 USM
Camera height: 1.5 m AGL
Date and time: 02/03/2023, 13:45

Figure: 7

Viewpoint 1: Trans Pennine Trail to South of Site,

West





**OS reference**: 354754 E 385798 N

Horizontal field of view:

90° (cylindrical projection)

Camera: Canon EOS 6D
Lens: EF50mm f/1.4 USM
Camera height: 1.5 m AGL
Date and time: 02/03/2023, 13:52

igure: 8

Viewpoint 2: Trans Pennine Trail to South of Site,

East





OS reference: 355131 E 386562 N Horizontal field of view: 90° (cylindrical projection)

Camera: Canon EOS 6D
Lens: EF50mm f/1.4 USM
Camera height: 1.5 m AGL
Date and time: 02/03/2023, 11:13

Figure: 9 Viewpoint 3: Marsh Lane



90° (cylindrical projection)