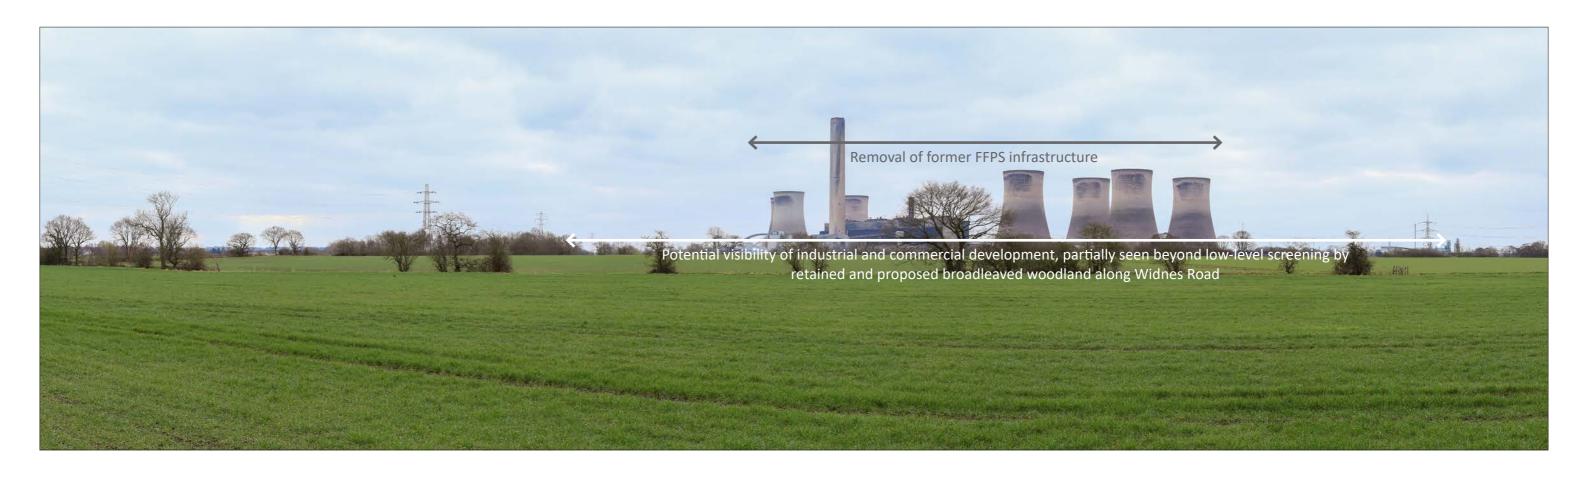

in view.

**OS** reference: 355972 E 386425 N Horizontal field of view:

Camera: Canon EOS 6D
Lens: EF50mm f/1.4 USM
Camera height: 1.5 m AGL
Date and time: 02/03/2023, 12:47

Viewpoint 4: Trans Pennine Trail / Station Road Bridge at Fiddler's Ferry Marina

Figure: 10



OS reference:

356331 E 386775 N

Horizontal field of view:

90° (cylindrical projection)

Canon EOS 6D Camera: EF50mm f/1.4 USM 1.5 m AGL

Camera height: Date and time: 02/03/2023, 14:33

Lens:

Figure: 11

**Viewpoint 5: Station Road** 



**OS reference:** 355365 E 387227 N

Horizontal field of view:

90° (cylindrical projection)

Camera: Canon EOS 6D
Lens: EF50mm f/1.4 USM
Camera height: 1.5 m AGL

 Camera height:
 1.5 m AGL

 Date and time:
 02/03/2023, 11:39

Figure: 12

**Viewpoint 6: A562 Widnes Road Junction** 



OS reference:

354435 E 387747 N

Horizontal field of view:

90° (cylindrical projection)

Camera: Canon EOS 6D
Lens: EF50mm f/1.4 USM
Camera height: 1.5 m AGL
Date and time: 02/03/2023, 12:05

Figure: 13

**Viewpoint 7: Garden Centre, South Lane** 



**OS reference:** 353231 E 386782 N

Horizontal field of view:

90° (cylindrical projection)

Canon EOS 6D EF50mm f/1.4 USM

 Camera height:
 1.5 m AGL

 Date and time:
 02/03/2023, 10:28

Camera: Lens: Figure: 14

Viewpoint 8: Weates Close



**OS** reference: 352711 E 385053 N **Hori** 

Horizontal field of view: 90° (cylindrical projection)

Camera: Canon EOS 6D
Lens: EF50mm f/1.4 USM
Camera height: 1.5 m AGL
Date and time: 02/03/2023, 15:12

Figure: 15
Viewpoint 9: Trans Pennine Trail / Charter House

Bridge



OS reference: 357033 E 3