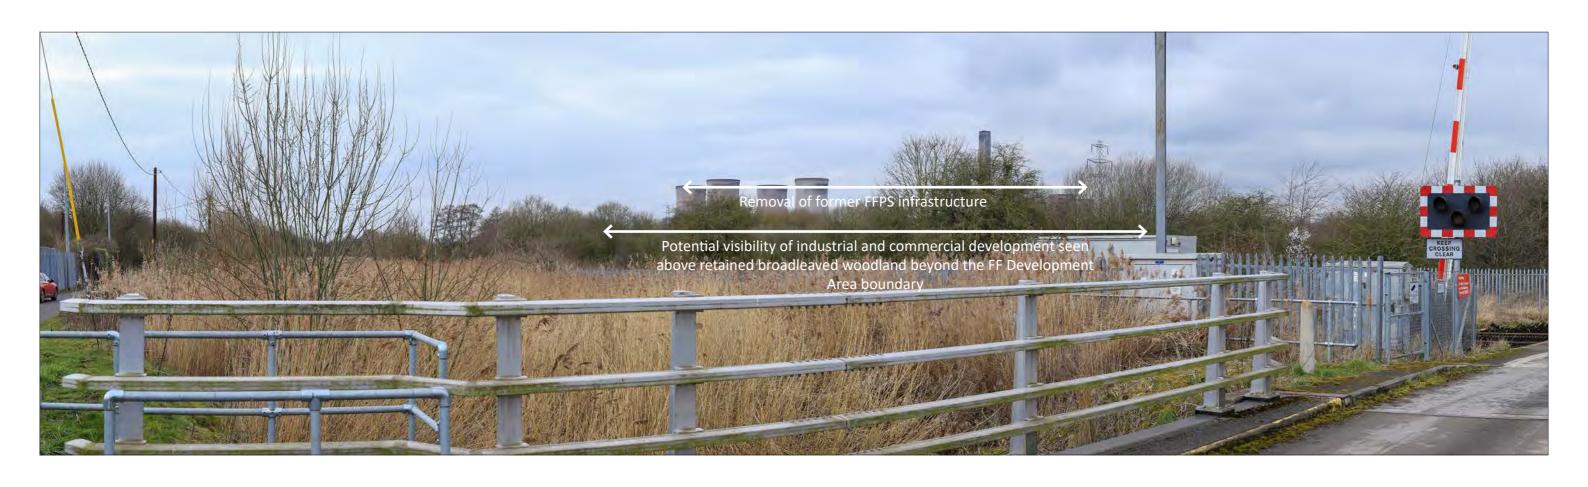

Figure: 9 Viewpoint 3: Marsh Lane

90° (cylindrical projection)

Brackets illustrate approximate horizontal extent of FF Development Area in view.

**OS** reference: 355972 E 386425 N Horizontal field of view:

Camera: Canon EOS 6D
Lens: EF50mm f/1.4 USM
Camera height: 1.5 m AGL
Date and time: 02/03/2023, 12:47

Viewpoint 4: Trans Pennine Trail / Station Road Bridge at Fiddler's Ferry Marina

Figure: 10

OS reference: