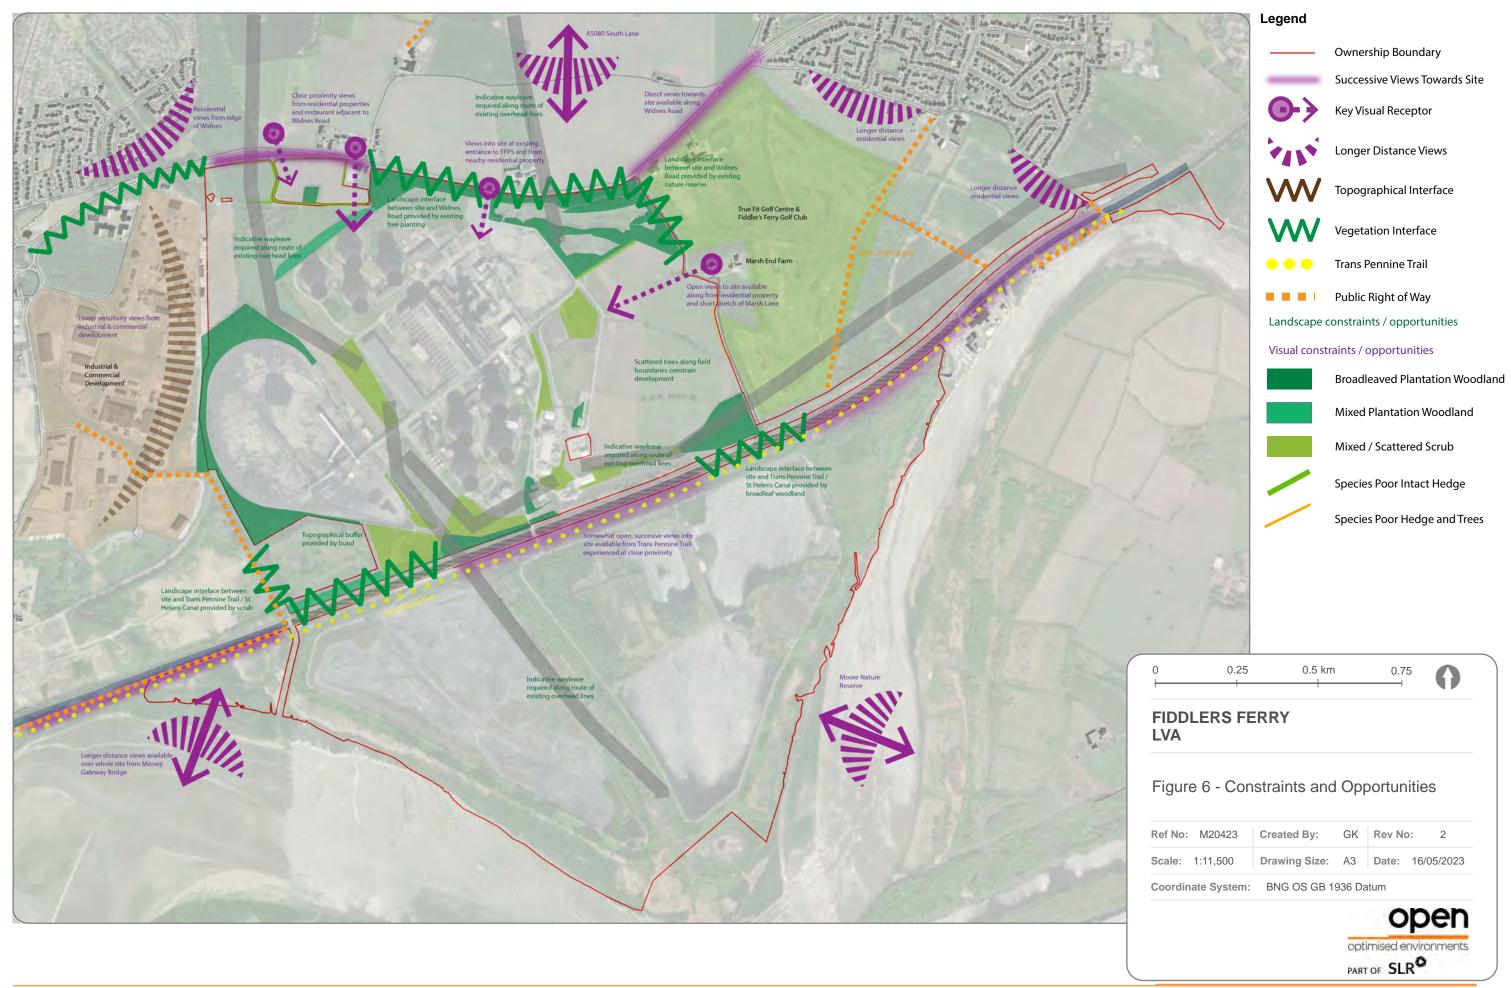

## Former Fiddlers Ferry Power Station

Landscape and Visual Appraisal Appendix 2: Figures

May 2023

**DRAFT** 



















**OS reference:** 354571 E 385726 N

Horizontal field of view:

90° (cylindrical projection)

Camera: Canon EOS 6D
Lens: EF50mm f/1.4 USM
Camera height: 1.5 m AGL
Date and time: 02/03/2023, 13:45

Figure: 7

Viewpoint 1: Trans Pennine Trail to South of Site,

West





**OS reference**: 354754 E 385798 N

Horizontal field of view:

90° (cylindrical projection)

Camera: Canon EOS 6D
Lens: EF50mm f/1.4 USM
Camera height: 1.5 m AGL
Date and time: 02/03/2023, 13:52

igure: 8

Viewpoint 2: Trans Pennine Trail to South of Site,

East





OS reference: 355131 E 386562 N Horizontal field of view: 90° (cylindrical projection)

Camera: Canon EOS 6D
Lens: EF50mm f/1.4 USM
Camera height: 1.5 m AGL
Date and time: 02/03/2023, 11:13

Figure: 9 Viewpoint 3: Marsh Lane



90° (cylindrical projection