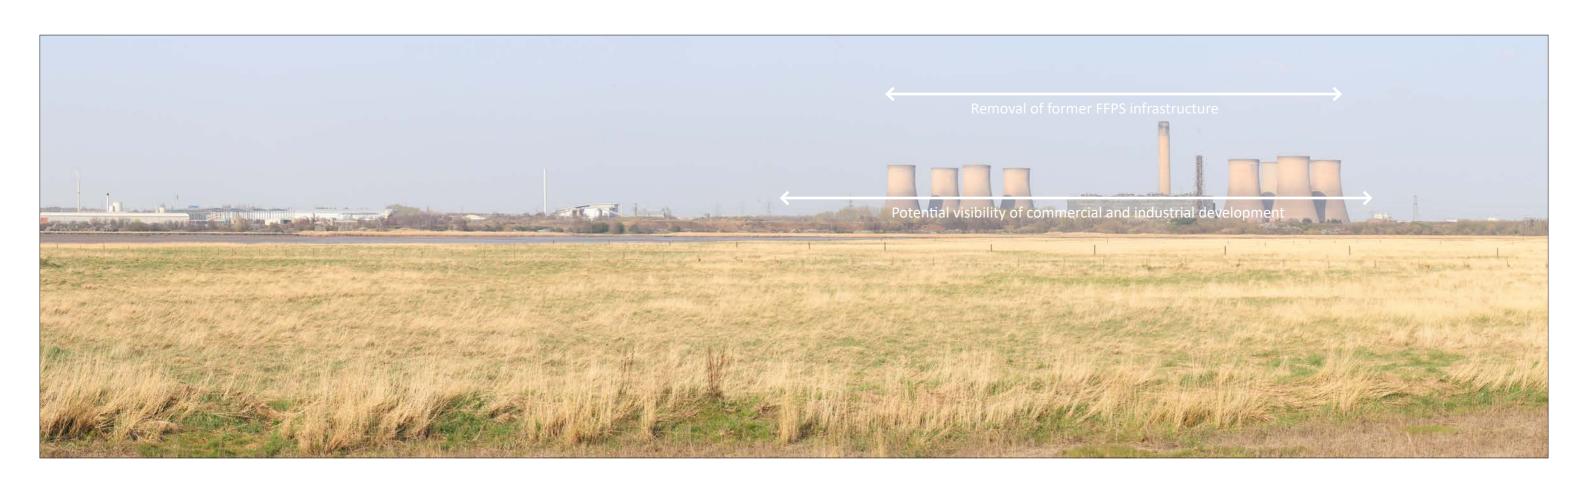

Figure: 9 Viewpoint 3: Marsh Lane

90° (cylindrical projection)

Brackets illustrate approximate horizontal extent of FF Development Area in view.

**OS** reference: 355972 E 386425 N Horizontal field of view:

Camera: Canon EOS 6D
Lens: EF50mm f/1.4 USM
Camera height: 1.5 m AGL
Date and time: 02/03/2023, 12:47

Viewpoint 4: Trans Pennine Trail / Station Road Bridge at Fiddler's Ferry Marina

Figure: 10

OS reference: