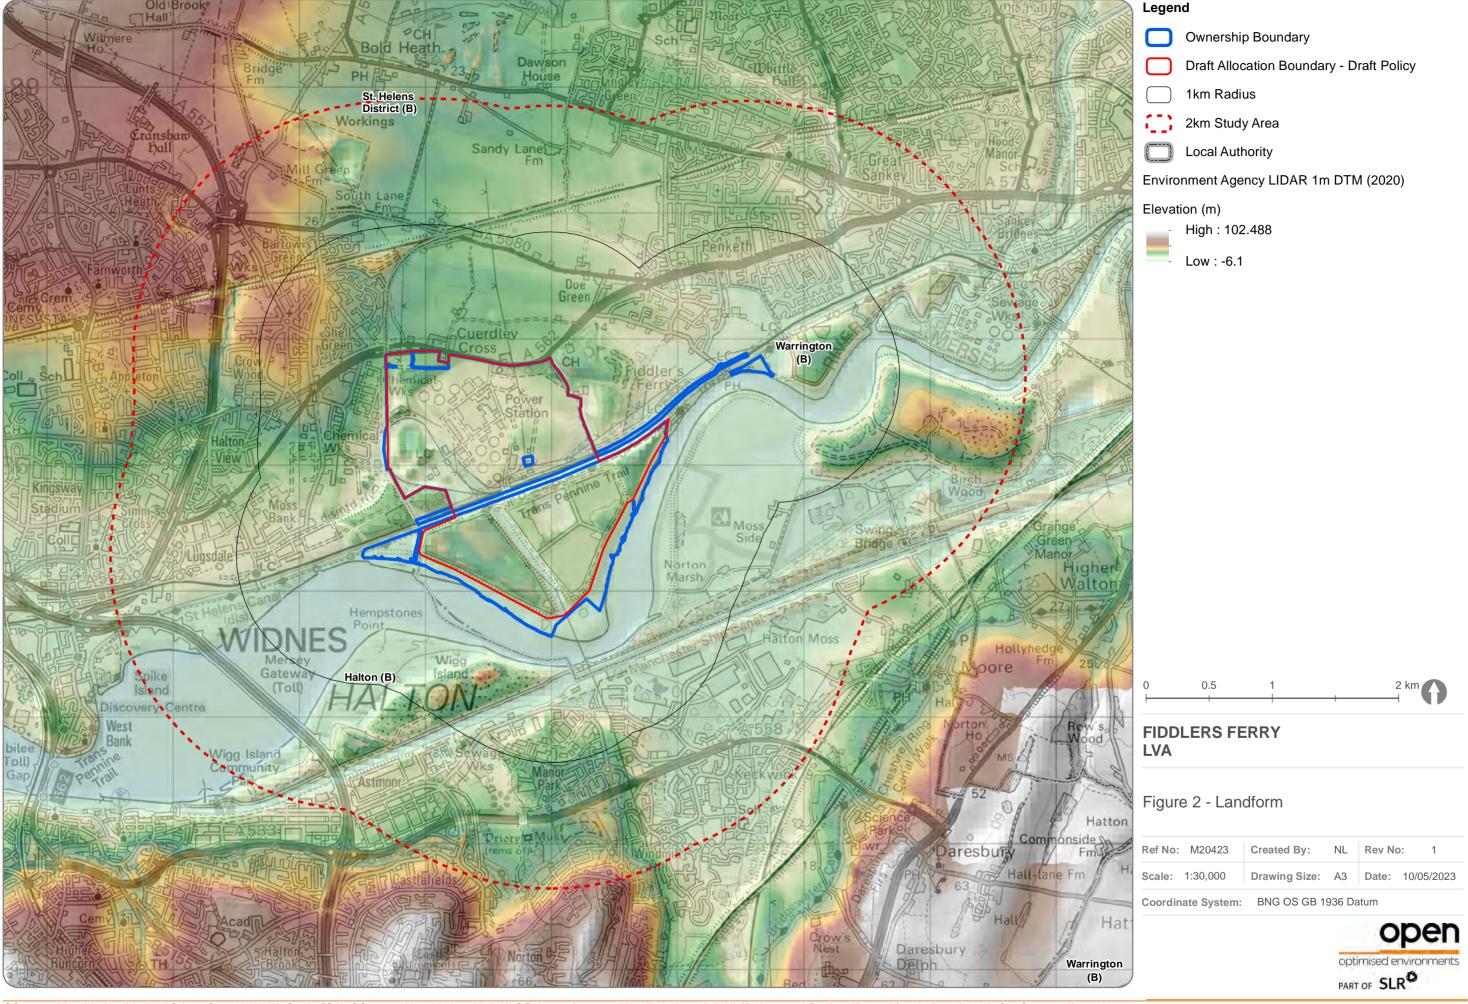

## Former Fiddlers Ferry Power Station

Landscape and Visual Appraisal Appendix 2: Figures

May 2023

**DRAFT** 

**OS reference:** 354571 E 385726 N

Horizontal field of view:

90° (cylindrical projection)

Camera: Canon EOS 6D
Lens: EF50mm f/1.4 USM
Camera height: 1.5 m AGL
Date and time: 02/03/2023, 13:45