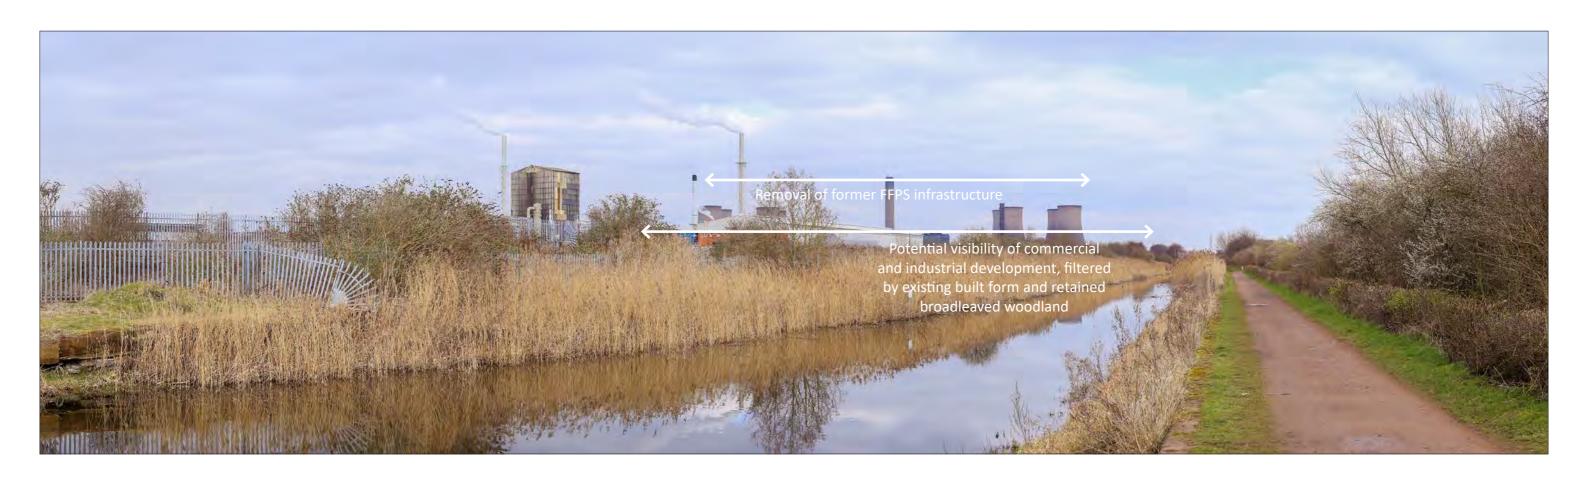

Figure: 7

Viewpoint 1: Trans Pennine Trail to South of Site,

West

**OS reference**: 354754 E 385798 N

Horizontal field of view:

90° (cylindrical projection)

Camera: Canon EOS 6D
Lens: EF50mm f/1.4 USM
Camera height: 1.5 m AGL
Date and time: 02/03/2023, 13:52

igure: 8

Viewpoint 2: Trans Pennine Trail to South of Site,

East

OS reference: 355131 E 386562 N Horizontal field of view: 90° (cylindrical projection)

Camera: Canon EOS 6D
Lens: EF50mm f/1.4 USM
Camera height: 1.5 m AGL
Date and time: 02/03/2023, 11:13